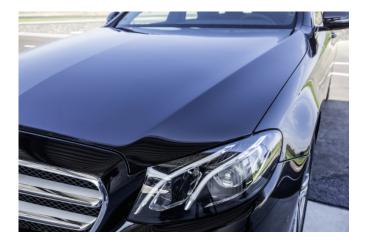

# VehiclePro Hot Wax RM 820 Classic

Care wax for a high-gloss, weather-resistant and preservative layer on vehicle paintwork that protects against corrosion. Effective with all water hardnesses and VDA-compliant.

#### Properties

- Effective thermo wax for use in vehicle and self-service wash systems
- Protects effectively for up to one month
- Effective in all water hardnesses
- Creates a mirror-like high gloss
- VDA-compliant
- Tensides biodegradable in accordance with EEC 648/2004
- NTA free